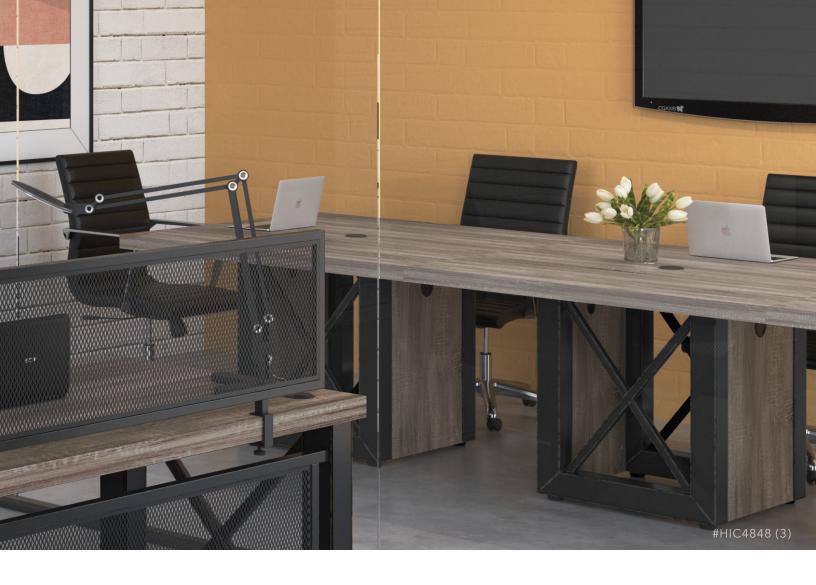

## [ CONFERENCE ROOMS ]

### RUSTIC INTERIORS CAN STILL BRING A SENSE OF PROFESSIONAL CLASS

Looking for a conference table to match your new industrial office? You'll be pleased to know that Riveted also offers a modular, cubed-based, square conference table that can be butted up against each other to make a larger setup. This conference table comes with a distressed, thick laminate top complemented by a durable, heavy-duty cross bar base. One grommet is included with each table.

With the versatility and sleek design of this collection, you can easily pair this conference table with any kind of preferred executive seating options.

### Square Conference Table w/Cubed Base 47¼"W x 47¼"D x 29½"H

Heavy-Duty, Industrial Metal Cross Bar Base

Place Multiple Square Tables Together To Make Room For More Poeple (As Shown To The Left)