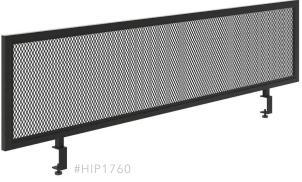

# [ HEAVY INDUSTRIAL DESK ]



# INDUSTRIAL AND DISTRESS BECOMES THE NEW MODERN

Modern design meets rustic style in the Riveted Industrial Style Desk. The distressed wood laminate top creates a reclaimed aesthetic. With a thick top and heavy industrial metal cross bar base, there is added structure and stability. You can easily create additional surface space and privacy by adding the matching return and metal privacy panel.

59"W Industrial Desk w/Metal X Base 59"W x 291/2"D x 291/2"H

Desk Available In Widths of 59" & 71"





Heavy-Duty, Industrial Metal Cross Bar Base

#### 29½"W Industrial Return w/Metal X Base 29½"W x 235%"D x 29½"H



## Metal Privacy Panel 59%"W x 1½"D x 17¾"H



#### Finish & Frame In Stock:





**DB** Distressed Brown w/Distressed Charcoal

#### Double Pedestal Credenza 71"W x 235%"D x 29½"H







Locking File Drawers

#### Hutch w/Doors 71"W x 14¾"D x 36¾"H





The Four Doors Conceal Personal Items, Office Supplies Or Knick-Knacks For A Clean Look

#### Finish & Frame In Stock:





**DB** Distressed Brown w/Distressed Charcoal



## [ EXECUTIVE & HOME OFFICE ]

# RUSTIC INDUSTRIAL FEEL NICE ENOUGH FOR ANY OFFICE

The bold industrial look of the Riveted Credenza will give every visitor pause when they see step into your office. With a distinct black metal vertical strip on each side and a thick laminate top, this credenza looks and means business. The two top drawers on either side are lockable for security, and this credenza sits on eight