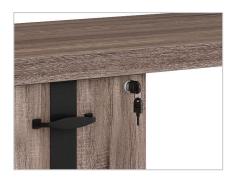

# RUSTIC INDUSTRIAL FEEL NICE ENOUGH FOR ANY OFFICE

The bold industrial look of the Riveted Credenza will give every visitor pause when they see step into your office. With a distinct black metal vertical strip on each side and a thick laminate top, this credenza looks and means business. The two top drawers on either side are lockable for security, and this credenza sits on eight short feet that match the finish of the drawer accents. Increase storage space within your office by upgrading the Riveted Credenza with the matching Riveted Hutch with Door.