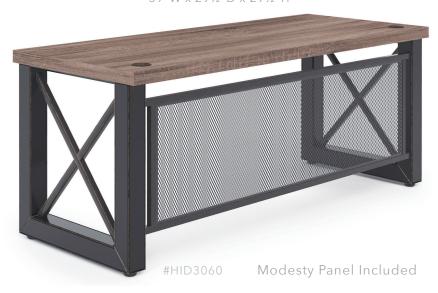

59"W Industrial Desk w/Metal X Base 59"W x 291/2"D x 291/2"H

Desk Available In Widths of 59" & 71"

Heavy-Duty, Industrial Metal Cross Bar Base