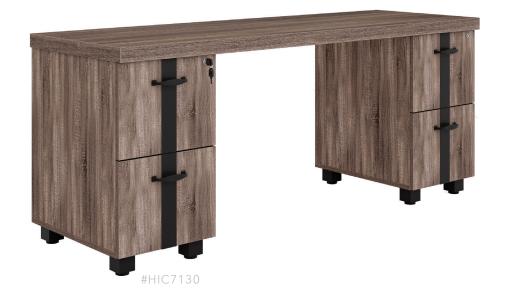

# RUSTIC INDUSTRIAL FEEL NICE ENOUGH FOR ANY OFFICE

The bold industrial look of the Riveted Credenza will give every visitor pause when they see step into your office. With a distinct black metal vertical strip on each side and a thick laminate top, this credenza looks and means business. The two top drawers on either side are lockable for security, and this credenza sits on eight short feet that match the finish of the drawer accents. Increase storage space within your office by upgrading the Riveted Credenza with the matching Riveted Hutch with Door.

2 Drawer Lateral File 35%"W x 17%"D x 29%"H

Finish & Frame In Stock:

**DB** Distressed Brown w/Distressed Charcoal

<u>Bookcase Hutch</u> 35%"W x 17%4"D x 41%"H

#HIMB36