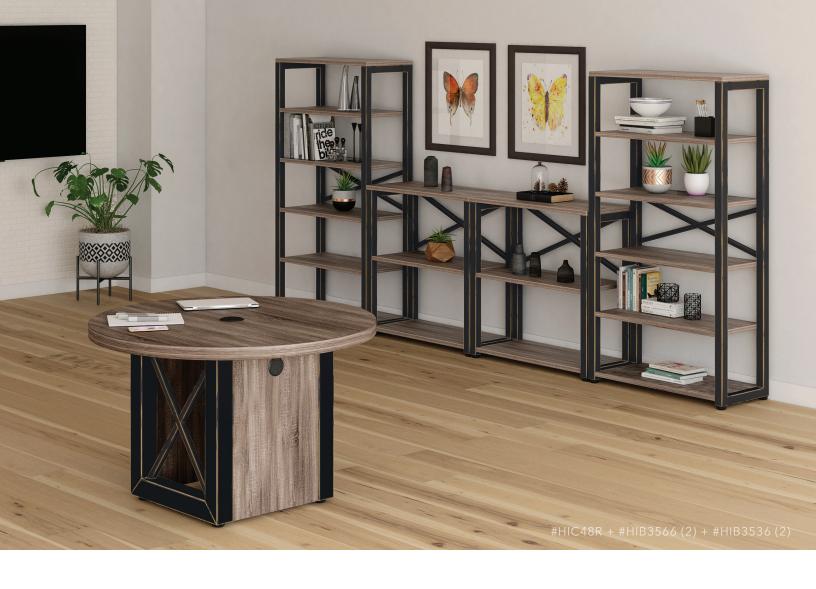

### RUSTIC INTERIORS CAN STILL BRING A SENSE OF PROFESSIONAL CLASS

Looking for a conference table to match your new industrial office? You'll be pleased to know that Riveted also offers a modular, cubed-based, square conference table that can be butted up against each other to make a larger setup. This conference table comes with a distressed, thick laminate top complemented by a durable, heavy-duty cross bar base. One grommet is included with each table.

With the versatility and sleek design of this collection, you can easily pair this conference table with any kind of preferred executive seating options.

### Square Conference Table w/Cubed Base 47¼"W x 47¼"D x 29½"H

Heavy-Duty, Industrial Metal Cross Bar Base

Place Multiple Square Tables Together To Make Room For More Poeple (As Shown To The Left)

### Round Conference Table w/Cubed Base 47¼"W x 47¼"D x 29½"H

One Grommet In The Tabletop And One Of The Sides Of The Table Base Make Cable Management Simple