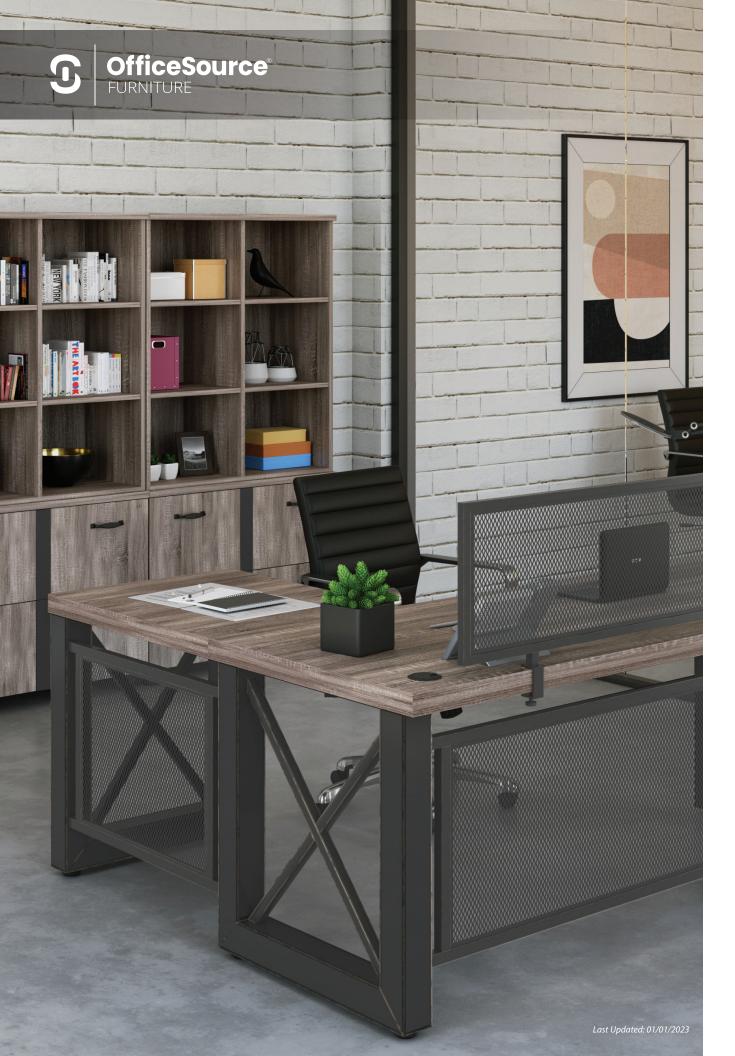

# [ HEAVY INDUSTRIAL DESK ]

# INDUSTRIAL AND DISTRESS BECOMES THE NEW MODERN

Modern design meets rustic style in the Riveted Industrial Style Desk. The distressed wood laminate top creates a reclaimed aesthetic. With a thick top and heavy industrial metal cross bar base, there is added structure and stability. You can easily create additional surface space and privacy by adding the matching return and metal privacy panel.

59"W Industrial Desk w/Metal X Base 59"W x 291/2"D x 291/2"H

Desk Available In Widths of 59" & 71"

Heavy-Duty, Industrial Metal Cross Bar Base