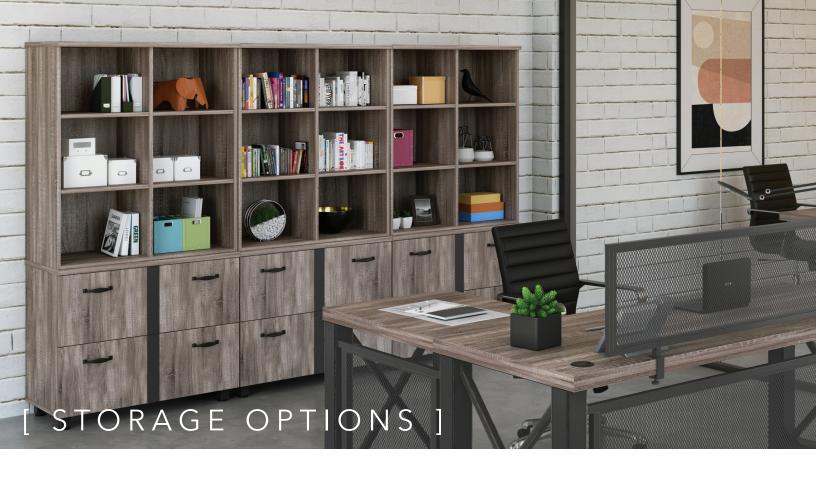

## [ BOOKCASES ]

### MEANT TO STAND OUT

Create an impression with a bookcase that isn't designed to be hidden. With the heavy industrial metal frame seen throughout Riveted, the Riveted Metal Bookcase features open sides and back so that every item becomes a showpiece. Great for office accents, framed photos, or work supplies and bookends with your go-to reference materials, this bookcase has a total of six shelves, including top and bottom.

#### <u>66"H Metal Bookcase</u> 35%"W x 15%"D x 66%"H

Thick, Distressed Laminate Shelves

36"H Metal Bookcase 35%"W x 15¾"D x 36%"H

Finish & Frame In Stock:

**DB** Distressed Brown w/Distressed Charcoal