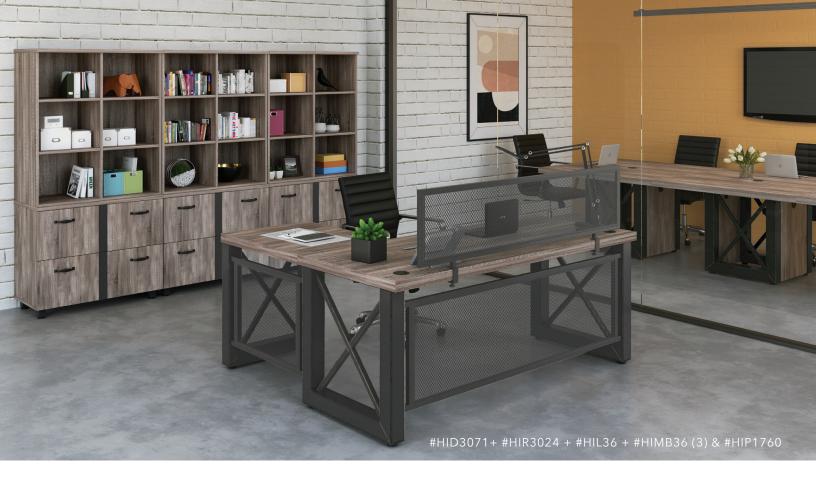

# [ HEAVY INDUSTRIAL DESK ]

# INDUSTRIAL AND DISTRESS BECOMES THE NEW MODERN

Modern design meets rustic style in the Riveted Industrial Style Desk. The distressed wood laminate top creates a reclaimed aesthetic. With a thick top and heavy industrial metal cross bar base, there is added structure and stability. You can easily create additional surface space and privacy by adding the matching return and metal privacy panel.

59"W Industrial Desk w/Metal X Base 59"W x 291/2"D x 291/2"H

Desk Available In Widths of 59" & 71"

Heavy-Duty, Industrial Metal Cross Bar Base

#### 29½"W Industrial Return w/Metal X Base 29½"W x 235%"D x 29½"H

## Metal Privacy Panel 59%"W x 1½"D x 17¾"H