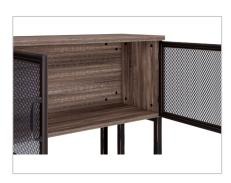

#### Hutch w/Doors 71"W x 14¾"D x 36¾"H

The Four Doors Conceal Personal Items, Office Supplies Or Knick-Knacks For A Clean Look