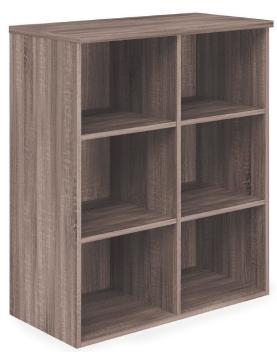

### MEANT TO STAND OUT

Create an impression with a bookcase that isn't designed to be hidden. With the heavy industrial metal frame seen throughout Riveted, the Riveted Metal Bookcase features open sides and back so that every item becomes a showpiece. Great for office accents, framed photos, or work supplies and bookends with your go-to reference materials, this bookcase has a total of six shelves, including top and bottom.

#### <u>66"H Metal Bookcase</u> 35%"W x 15%"D x 66%"H

Thick, Distressed Laminate Shelves

36"H Metal Bookcase 35%"W x 15¾"D x 36%"H

Finish & Frame In Stock:

**DB** Distressed Brown w/Distressed Charcoal