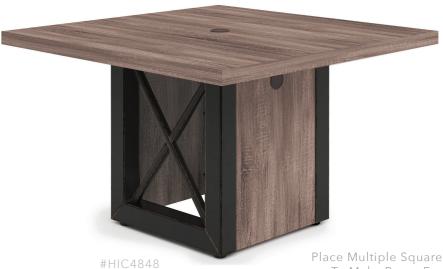

### Square Conference Table w/Cubed Base 47¼"W x 47¼"D x 29½"H

Heavy-Duty, Industrial Metal Cross Bar Base

Place Multiple Square Tables Together To Make Room For More Poeple (As Shown To The Left)