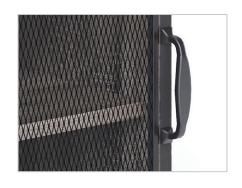

### SOMETIMES YOU NEED JUST A LITTLE MORE

The mobile pedestal from Riveted with a built-in pencil drawer will continue to keep the rustic and natural appeal without sacrificing ideal storage functions. This personal storage unit has a distressed laminate top and a distressed metal mesh door for partial privacy of your belongings. The heavy-duty, locking casters promises durability and security for a lifetime of use.