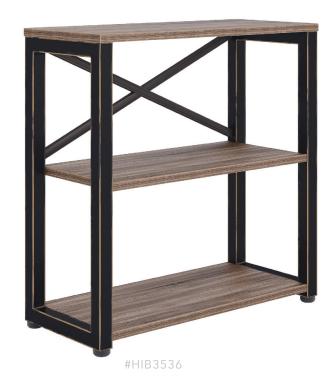

#### <u>66"H Metal Bookcase</u> 35%"W x 15%"D x 66%"H

Thick, Distressed Laminate Shelves

36"H Metal Bookcase 35%"W x 15¾"D x 36%"H

Finish & Frame In Stock:

**DB** Distressed Brown w/Distressed Charcoal