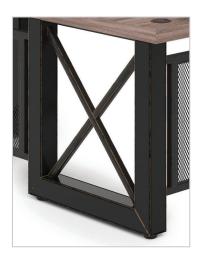

59"W Industrial Desk w/Metal X Base 59"W x 291/2"D x 291/2"H

Desk Available In Widths of 59" & 71"

Heavy-Duty, Industrial Metal Cross Bar Base