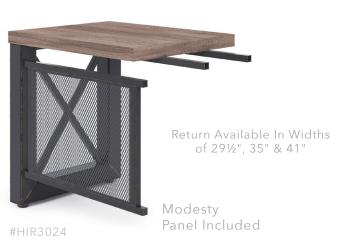

# [ HEAVY INDUSTRIAL DESK ]



# INDUSTRIAL AND DISTRESS BECOMES THE NEW MODERN

Modern design meets rustic style in the Riveted Industrial Style Desk. The distressed wood laminate top creates a reclaimed aesthetic. With a thick top and heavy industrial metal cross bar base, there is added structure and stability. You can easily create additional surface space and privacy by adding the matching return and metal privacy panel.

59"W Industrial Desk w/Metal X Base 59"W x 291/2"D x 291/2"H

Desk Available In Widths of 59" & 71"





Heavy-Duty, Industrial Metal Cross Bar Base

#### 29½"W Industrial Return w/Metal X Base 29½"W x 235%"D x 29½"H



## Metal Privacy Panel 59%"W x 1½"D x 17¾"H



#### Finish & Frame In Stock:





**DB** Distressed Brown w/Distressed Charcoal

#### Double Pedestal Credenza 71"W x 235%"D x 29½"H







Locking File Drawers

#### Hutch w/Doors 71"W x 14¾"D x 36¾"H





The Four Doors Conceal Personal Items, Office Supplies Or Knick-Knacks For A Clean Look

#### Finish & Frame In Stock:





**DB** Distressed Brown w/Distressed Charcoal



## [ EXECUTIVE & HOME OFFICE ]

# RUSTIC INDUSTRIAL FEEL NICE ENOUGH FOR ANY OFFICE

The bold industrial look of the Riveted Credenza will give every visitor pause when they see step into your office. With a distinct black metal vertical strip on each side and a thick laminate top, this credenza looks and means business. The two top drawers on either side are lockable