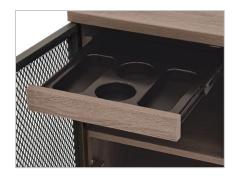

### SOMETIMES YOU NEED JUST A LITTLE MORE

The mobile pedestal from Riveted with a built-in pencil drawer will continue to keep the rustic and natural appeal without sacrificing ideal storage functions. This personal storage unit has a distressed laminate top and a distressed metal mesh door for partial privacy of your belongings. The heavy-duty, locking casters promises durability and security for a lifetime of use.

Mobile Cabinet w/Pencil Drawer & Shelf 15¾"W x 17¾"D x 26"H