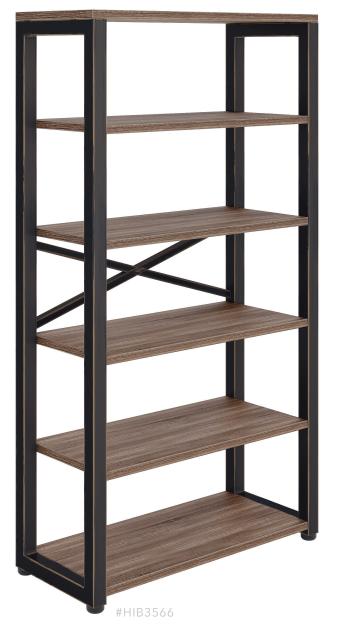

### MEANT TO STAND OUT

Create an impression with a bookcase that isn't designed to be hidden. With the heavy industrial metal frame seen throughout Riveted, the Riveted Metal Bookcase features open sides and back so that every item becomes a showpiece. Great for office accents, framed photos, or work supplies and bookends with your go-to reference materials, this bookcase has a total of six shelves, including top and bottom.

#### <u>66"H Metal Bookcase</u> 35%"W x 15%"D x 66%"H

Thick, Distressed Laminate Shelves

36"H Metal Bookcase 35%"W x 15¾"D x 36%"H

Finish & Frame In Stock:

**DB** Distressed Brown w/Distressed Charcoal