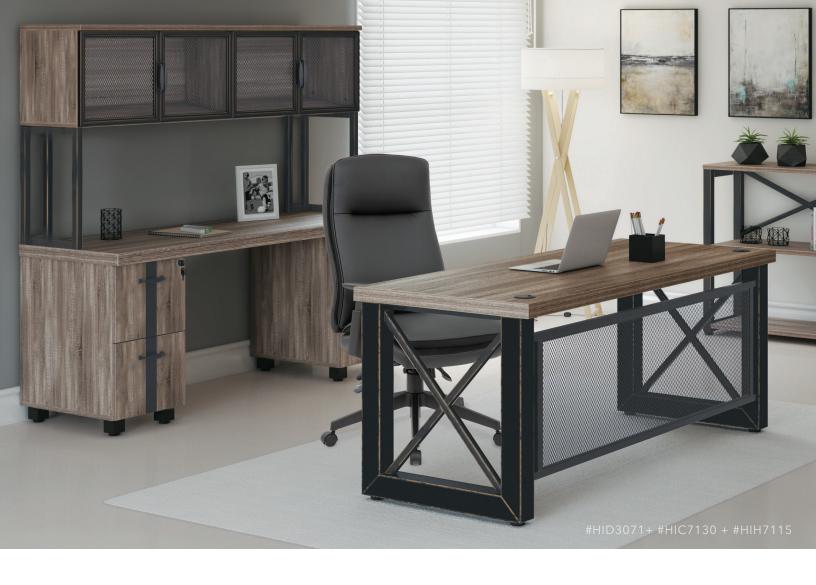

# [ HEAVY INDUSTRIAL DESK ]

# INDUSTRIAL AND DISTRESS BECOMES THE NEW MODERN

Modern design meets rustic style in the Riveted Industrial Style Desk. The distressed wood laminate top creates a reclaimed aesthetic. With a thick top and heavy industrial metal cross bar base, there is added structure and stability. You can easily create additional surface space and privacy by adding the matching return and metal privacy panel.

59"W Industrial Desk w/Metal X Base 59"W x 291/2"D x 291/2"H

Desk Available In Widths of 59" & 71"

Heavy-Duty, Industrial Metal Cross Bar Base

#### 29½"W Industrial Return w/Metal X Base 29½"W x 235%"D x 29½"H

## Metal Privacy Panel 59%"W x 1½"D x 17¾"H