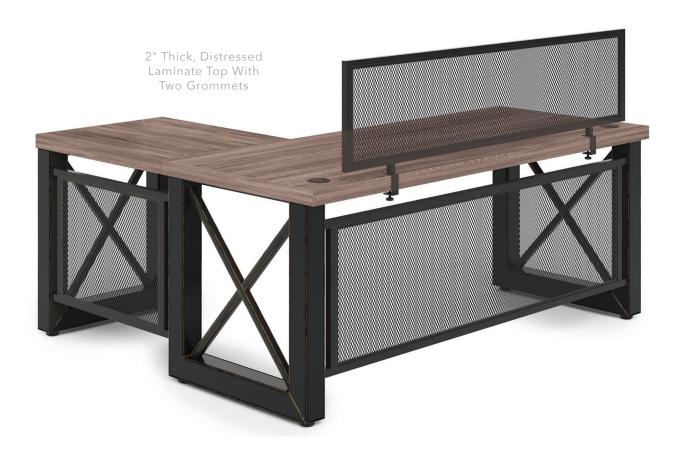

59"W Industrial Desk w/Metal X Base 59"W x 291/2"D x 291/2"H

Desk Available In Widths of 59" & 71"

Heavy-Duty, Industrial Metal Cross Bar Base

## Metal Privacy Panel 59%"W x 1½"D x 17¾"H