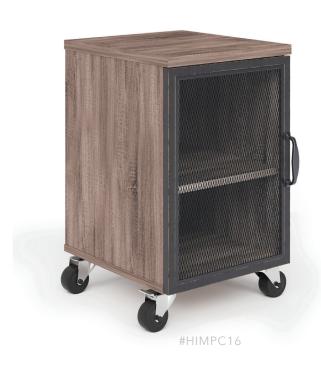

### SOMETIMES YOU NEED JUST A LITTLE MORE

The mobile pedestal from Riveted with a built-in pencil drawer will continue to keep the rustic and natural appeal without sacrificing ideal storage functions. This personal storage unit has a distressed laminate top and a distressed metal mesh door for partial privacy of your belongings. The heavy-duty, locking casters promises durability and security for a lifetime of use.

Mobile Cabinet w/Pencil Drawer & Shelf 15¾"W x 17¾"D x 26"H