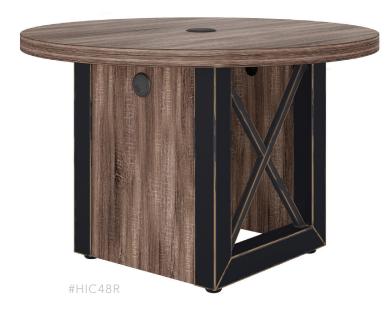

### Round Conference Table w/Cubed Base 47¼"W x 47¼"D x 29½"H

One Grommet In The Tabletop And One Of The Sides Of The Table Base Make Cable Management Simple