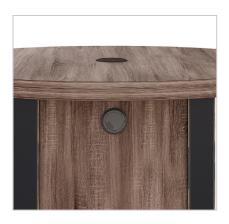

59"W Industrial Desk w/Metal X Base 59"W x 291/2"D x 291/2"H

Desk Available In Widths of 59" & 71"

Heavy-Duty, Industrial Metal Cross Bar Base

## Metal Privacy Panel 59%"W x 1½"D x 17¾"H