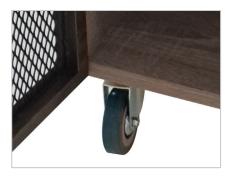

### SOMETIMES YOU NEED JUST A LITTLE MORE

The mobile pedestal from Riveted with a built-in pencil drawer will continue to keep the rustic and natural appeal without sacrificing ideal storage functions. This personal storage unit has a distressed laminate top and a distressed metal mesh door for partial privacy of your belongings. The heavy-duty, locking casters promises durability and security for a lifetime of use.