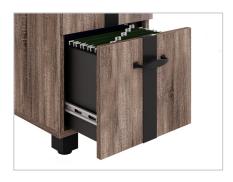

#### Double Pedestal Credenza 71"W x 235%"D x 29½"H

Locking File Drawers

# RUSTIC INDUSTRIAL FEEL NICE ENOUGH FOR ANY OFFICE

The bold industrial look of the Riveted Credenza will give every visitor pause when they see step into your office. With a distinct black metal vertical strip on each side and a thick laminate top, this credenza looks and means business. The two top drawers on either side are lockable for security, and this credenza sits on eight short feet that match the finish of the drawer accents. Increase storage space within your office by upgrading the Riveted Credenza with the matching Riveted Hutch with Door.