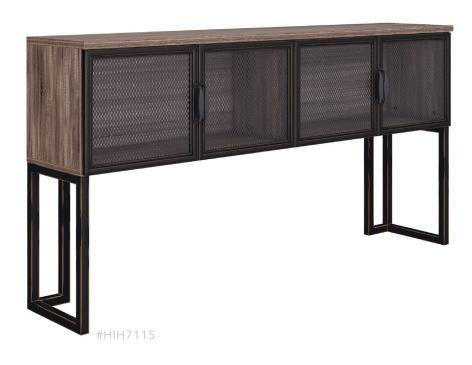

#### Hutch w/Doors 71"W x 14¾"D x 36¾"H

The Four Doors Conceal Personal Items, Office Supplies Or Knick-Knacks For A Clean Look

#### Finish & Frame In Stock:

**DB** Distressed Brown w/Distressed Charcoal