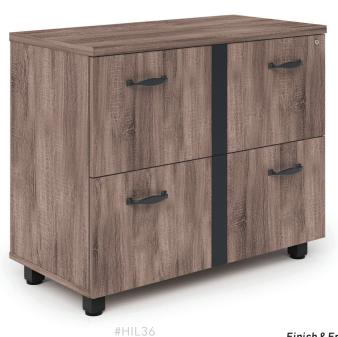

# RUSTIC INDUSTRIAL FEEL NICE ENOUGH FOR ANY OFFICE

The bold industrial look of the Riveted Credenza will give every visitor pause when they see step into your office. With a distinct black metal vertical strip on each side and a thick laminate top, this credenza looks and means business. The two top drawers on either side are lockable for security, and this credenza sits on eight short feet that match the finish of the drawer accents. Increase storage space within your office by upgrading the Riveted Credenza with the matching Riveted Hutch with Door.

2 Drawer Lateral File 35%"W x 17%"D x 29%"H

Finish & Frame In Stock:

**DB** Distressed Brown w/Distressed Charcoal

<u>Bookcase Hutch</u> 35%"W x 17%4"D x 41%"H

#HIMB36