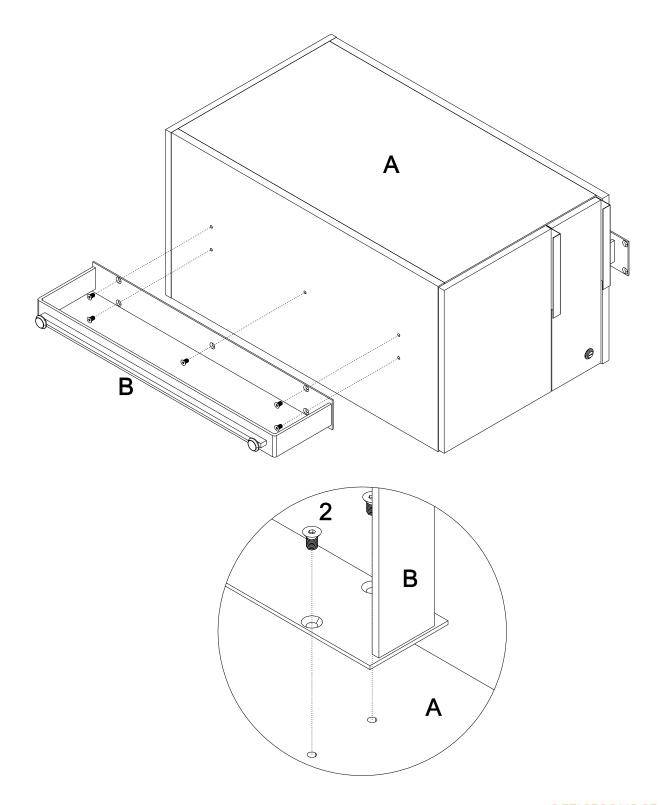

## 24" Deep Cedenza-Return Pedestal

**P.2** 

(1) Use the screws (2) to attach the metal leg (B) under the Pedestal (A)

Notes: This Assembly Instruction applies to all Pedestals of Main Desk, Credenza and Return.