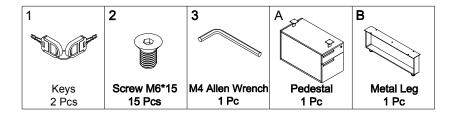

## **IMPORTANT NOTE:**

Place all wooden parts on a clean and smooth surface such as a rug or carpet to avoid the parts from being scratched Check that you have all parts and hardware.

Remove all wrapping materials, including staples & packing straps before you start assemble.

Do not tighten all screws or bolts untill all completely assembled.

Keep all hardware parts out of reach of children.

OFFICESOURCE.COM